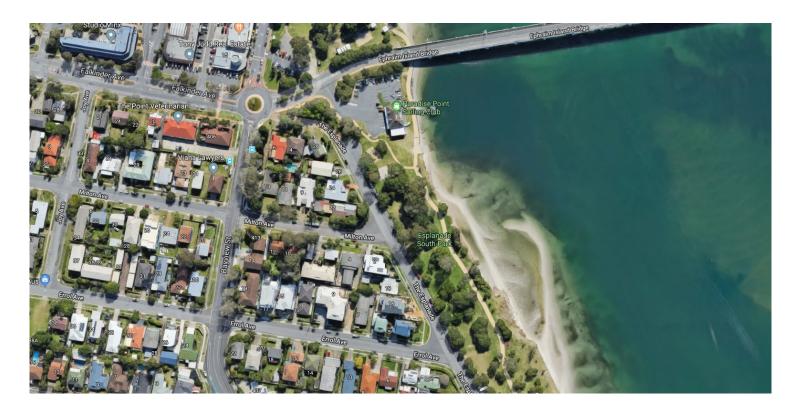

## Sunday 18<sup>th</sup> August

For some time members have been asking for a picnic on one of our monthly runs. Well, this is an opportunity to get together under a shady tree and have a really good "knees-up" with other members. As Paradise Point has a very long water frontage we will assemble at Esplanade South Park at the T-Junction of The Esplanade and Milton Ave south of the Iphraim Island Bridge. As you will see from the map we won't be far from the shops.

10:30am: Meet at Esplanade South Park at the the junction of The Esplanade and Milton Ave south of the Iphraim Island Bridge - access from Milton Ave [Gold Coast UBD Map 8 R17]

BYO Morning tea and lunch with tables and chairs